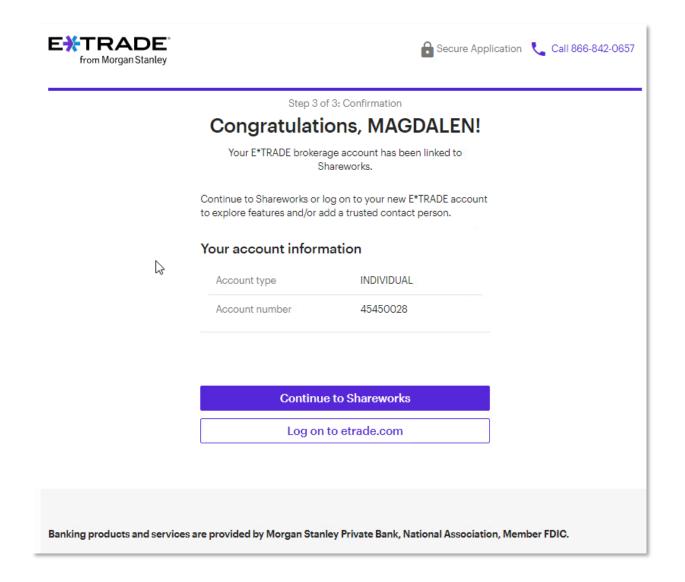

The E\*TRADE account will be linked to your Shareworks account to receive cash proceeds when you sell your stock plan shares. In the future, available shares will also transfer to your E\*TRADE account, and you will receive a confirmation once complete.