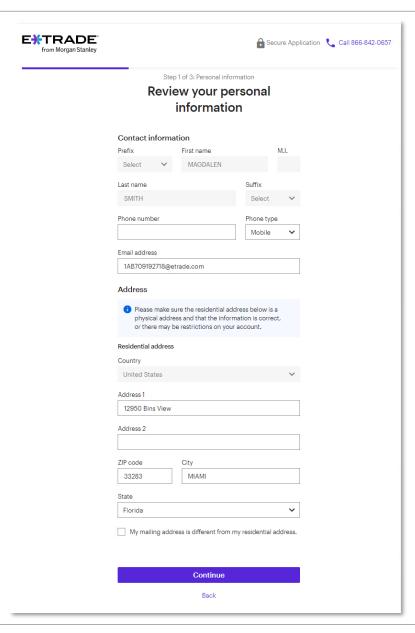

#### Activate your E\*TRADE brokerage account

Your next step is to open a new E\*TRADE brokerage account or link an eligible¹ existing one. If you do not open an E\*TRADE account or link an existing, eligible¹ E\*TRADE account by the date shown below, you will no longer be able to access your Shareworks account. You will continue to have access to your dedicated service team by telephone if you have questions or would like to initiate a stock plan transaction.

The E\*TRADE account will be linked to your Shareworks account to receive cash proceeds when you sell your stock plan shares. In the future, available shares will also transfer to your E\*TRADE account, and you will receive a confirmation once complete.