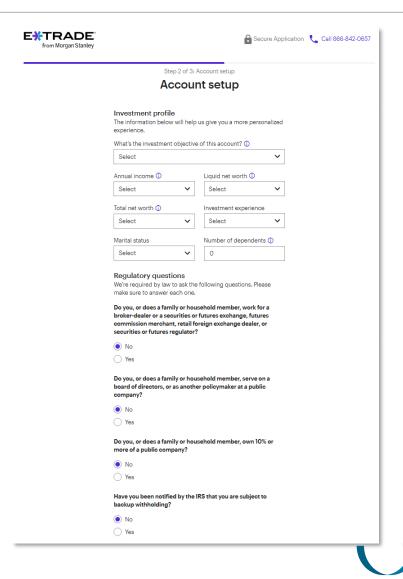

#### Activate your E\*TRADE brokerage account

Your next step is to open a new E\*TRADE brokerage account or link an eligible¹ existing one. If you do not open an E\*TRADE account or link an existing, eligible¹ E\*TRADE account by the date shown below, you will no longer be able to access your Shareworks account. You will continue to have access to your dedicated service team by telephone if you have questions or would like to initiate a stock plan transaction.

The E\*TRADE account will be linked to your Shareworks account to receive cash proceeds when you sell your stock plan shares. In the future, available shares will also transfer to your E\*TRADE account, and you will receive a confirmation once complete.