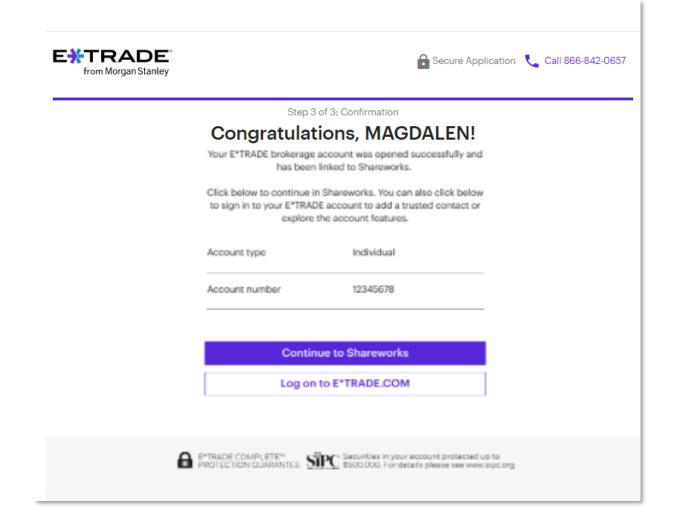

The E\*TRADE account will be linked to your Shareworks account to receive cash proceeds when you sell your stock plan shares. In the future, available shares will also transfer to your E\*TRADE account, and you will receive a confirmation once complete.