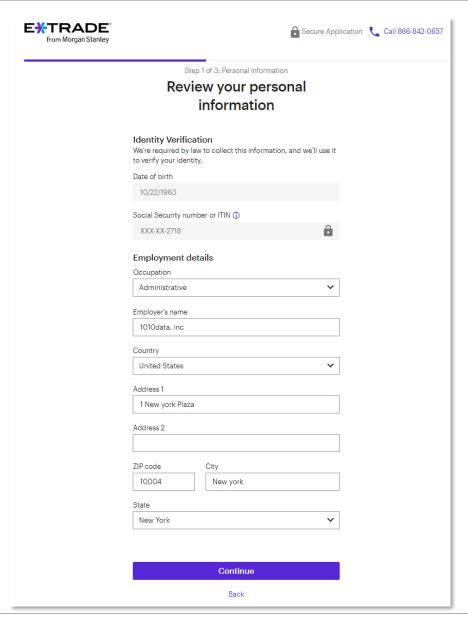

#### Activate your E\*TRADE brokerage account

Your next step is to open a new E\*TRADE brokerage account or link an eligible¹ existing one. If you do not open an E\*TRADE account or link an existing, eligible¹ E\*TRADE account by the date shown below, you will no longer be able to access your Shareworks account. You will continue to have access to your dedicated service team by telephone if you have questions or would like to initiate a stock plan transaction.

The E\*TRADE account will be linked to your Shareworks account to receive cash proceeds when you sell your stock plan shares. In the future, available shares will also transfer to your E\*TRADE account, and you will receive a confirmation once complete.