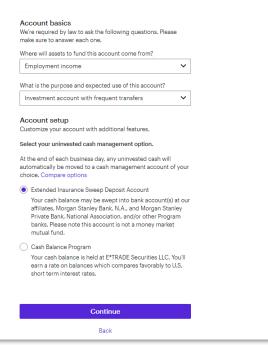

#### Activate your E\*TRADE brokerage account

Your next step is to open a new E\*TRADE brokerage account or link an eligible¹ existing one. If you do not open an E\*TRADE account or link an existing, eligible¹ E\*TRADE account by the date shown below, you will no longer be able to access your Shareworks account. You will continue to have access to your dedicated service team by telephone if you have questions or would like to initiate a stock plan transaction.

The E\*TRADE account will be linked to your Shareworks account to receive cash proceeds when you sell your stock plan shares. In the future, available shares will also transfer to your E\*TRADE account, and you will receive a confirmation once complete.