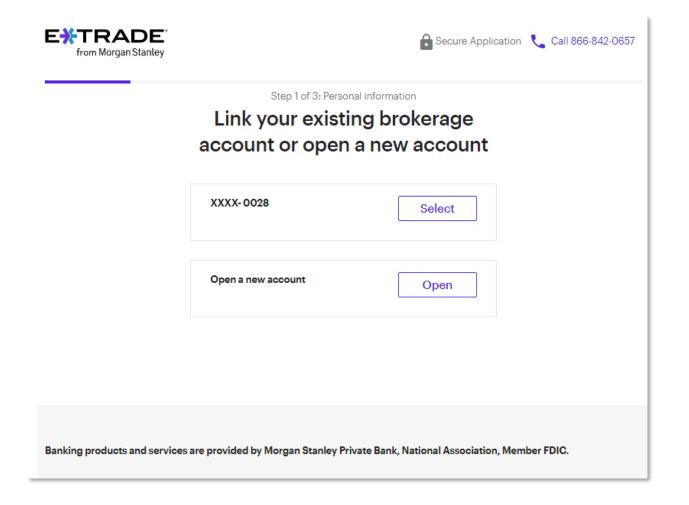

#### Activate your E\*TRADE brokerage account

Your next step is to open a new E\*TRADE brokerage account or link an eligible¹ existing one. If you do not open an E\*TRADE account or link an existing, eligible¹ E\*TRADE account by the date shown below, you will no longer be able to access your Shareworks account. You will continue to have access to your dedicated service team by telephone if you have questions or would like to initiate a stock plan transaction.

The E\*TRADE account will be linked to your Shareworks account to receive cash proceeds when you sell your stock plan shares. In the future, available shares will also transfer to your E\*TRADE account, and you will receive a confirmation once complete.

# Link Existing E\*TRADE account

#### Activate your E\*TRADE brokerage account

Your next step is to open a new E\*TRADE brokerage account or link an eligible existing one. If you do not open an E\*TRADE account or link an existing, eligible E\*TRADE account by the date shown below, you will no longer be able to access your Shareworks account. You will continue to have access to your dedicated service team by telephone if you have questions or would like to initiate a stock plan transaction.